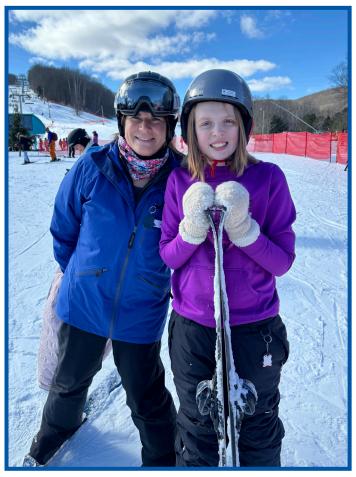

Top Right: Sterling Shugars, age 11, along with Janice Glose, a volunteer Lounsbury Adaptive Ski Program instructor, get ready to hit the slopes at CARE's Adaptive Ski Clinic at Holiday Valley in February. The outing was sponsored by the Rotary Club of Port Allegany.