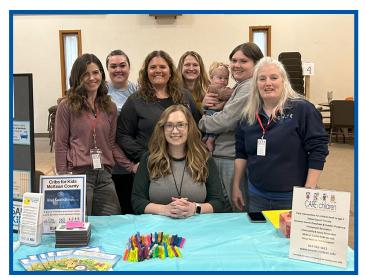

CARE for Children's Therapeutic Recreation programs are funded in part by the United Way of the Bradford Area, Inc.

Morgan Zaffino, M.S., CCC-SLP, speech and language pathologist, conducts a fine motor screening at GGB Elementary School during Kindergarten Registration in April.

CARE staff members were on hand at the McKean County Community Fest at the Bradford YMCA in April. CARE had a safety display at the event, and staff also helped provide free developmental screenings.