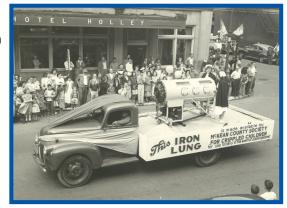

#### **Helping Kids Grow Since 1924**

This year marks CARE for Children's 100th Anniversary of providing services in McKean County and the surrounding region.

Looking back at a snapshot of CARE's history... In 1949, the Rotary Club of Bradford purchased an Iron Lung for the McKean County Society of Crippled Children. An Iron Lung was a machine that could help patients with respiration, pulling air into and out of the lungs by changing pressure in an airtight metal box. They were used during the polio epidemic.