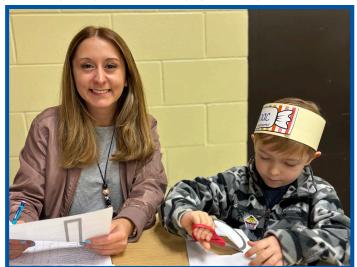

#### HAPPY CAMPERS at RAINBOW CORNER PRESCHOOL

CARE for Children Rainbow Corner Preschool celebrated its young learners during the Week of the Young Child (April 6th through the 12th) with a fun camping theme.

The week was highlighted with hands-on activities that encouraged movement, arts and crafts, and healthy lifestyles and reinforced the curriculum and PA Early Learning Standards.

Musical guest and guitarist Jim Ronan visited the preschool; students participated in fun, camping-themed, classroom activities including games and scavenger hunts; a guest reader, Bonnie Leposa from the Bradford Area Public Library, visited the preschool; and students enjoyed special camping snacks throughout the week including s'mores, mountain pie pizzas, hot dogs, and trail mix.

Pictured above: From left, CARE for Children Rainbow Corner Preschool students Leo Petteys, age 3; Elliana Deforno, age 4; and Ambrose Corah, age 4 are pictured at camp with Alexis Close, M.Ed., preschool teacher, during the Week of the Young Child.