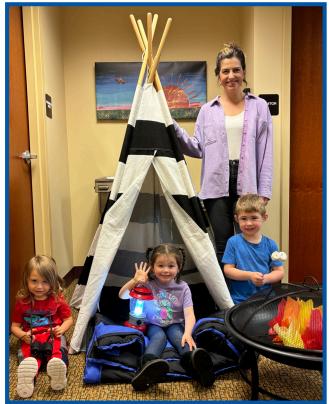

#### HAPPY CAMPERS at RAINBOW CORNER PRESCHOOL

CARE for Children Rainbow Corner Preschool celebrated its young learners during the Week of the Young Child (April 6th through the 12th) with a fun camping theme.

The week was highlighted with hands-on activities that encouraged movement, arts and crafts, and healthy lifestyles and reinforced the curriculum and PA Early Learning Standards.

Musical guest and guitarist Jim Ronan visited the preschool; students participated in fun, camping-themed, classroom activities including games and scavenger hunts; a guest reader, Bonnie Leposa from the Bradford Area Public Library, visited the preschool; and students enjoyed special camping snacks throughout the week including s'mores, mountain pie pizzas, hot dogs, and trail mix.

Pictured above: From left, CARE for Children Rainbow Corner Preschool students Leo Petteys, age 3; Elliana Deforno, age 4; and Ambrose Corah, age 4 are pictured at camp with Alexis Close, M.Ed., preschool teacher, during the Week of the Young Child.